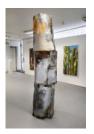

Monica Perez Vega Sequoia, 2019 heat-formed reclaimed acrylic sheet and spray paint 240h x 50w x 45d cm

Jhonatan Pulido *Globo*, 2018 Pencil and marker pen on paper 33h x 24w cm

Jhonatan Pulido *Escuela*, 2018 Pencil and pen on paper 33h x 24w cm